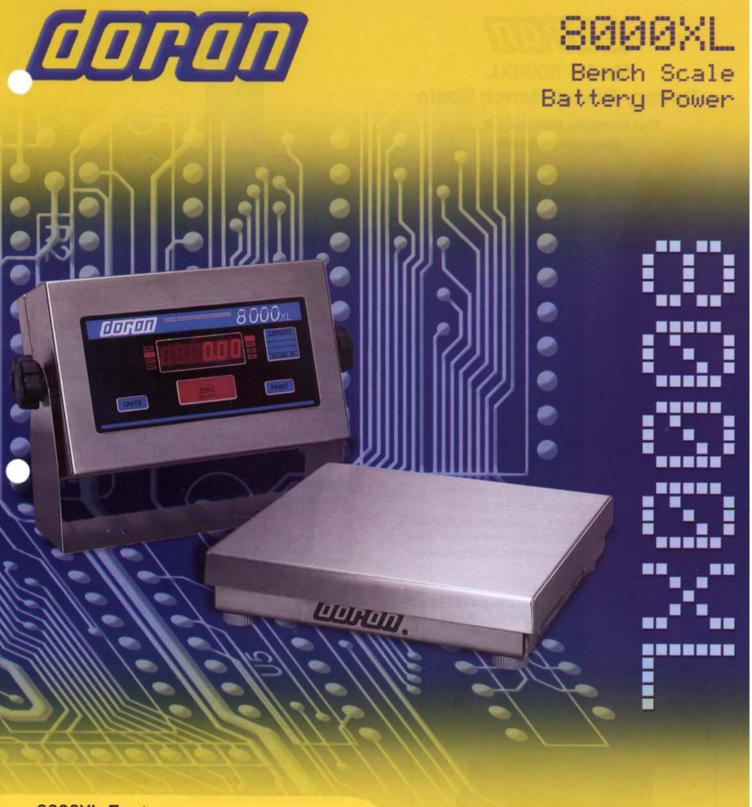

# 8000XL Features...

- Battery Lasts 60 Hours before Recharging
- Washdown Safe "Guardiano" Case & Touchpanel
- Bright LED Displays Weight in lb/kg/g/oz/lb&oz
- 1000% Overload "Quad Spring°" Base
- Indicator and Base Available Separately

#### The Portable Stainless Steel Washdown Scale

Doran has manufactured Stainless Steel Washdown Scales in the U.S. since 1976, and now introduces the most durable battery powered scale in the industry the 8000XL. Designed with over two decades of scale know-how, the 8000XL is ideal for use in portion control, food processing and general purpose weighing.