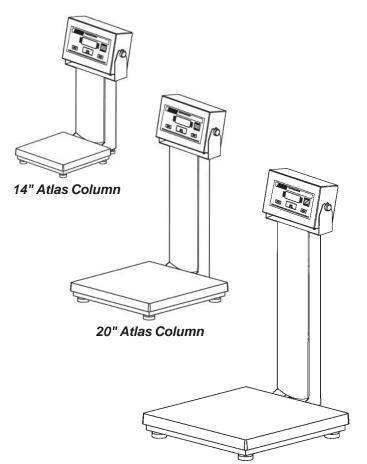

# **Atlas Series Scales**

Doran Atlas Scales are rugged, one piece stainless steel scales, offered in 14", 20", or 30" high Atlas columns. Choose any Doran Indicator and one of our 6 base sizes to create a superior washdown scale just right for your task.

## Features:

- Atlas Column available in 14", 20", or 30" Heights.
- 304 Stainless Steel Construction
- The open back design of the 6" wide column prevents the collection of water or debris.
- Two adjustable feet provide column support in addition to the four feet on the scale base.
- "Quad Spring" Shock Absorbing Design (Base Sizes 10" x 10" - 18" x 18")
- Legal For Trade (NTEP): Base Sizes 10" x 10" to 18" x 18" Class III 5000d Base Sizes 18" x 24" & 18" x 24" Class III 3000d

30" Atlas Column