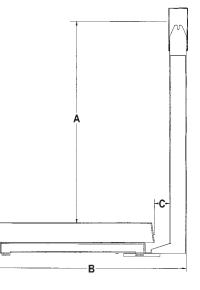

## Atlas Scale Series Dimensions:

| Column | Base      | Top of     | Total  | Depth From Back    | Capacities                |
|--------|-----------|------------|--------|--------------------|---------------------------|
| Height | Size      | Platter to | Scale  | Edge of Platter to | Available                 |
|        |           | Readout    | Depth  | Front of Column    | (lb)                      |
|        |           | (A)        | (B)    | (C)                |                           |
| 14"    | 10" x 10" | 14.5"      | 14.25" | 1.75"              | 2, 5, 10, 25 or 50        |
| 14"    | 12" x 12" | 13.25"     | 16.5"  | 2"                 | 50 or 100                 |
| 14"    | 15" x 15" | 13"        | 19.25" | 1 - 3/4"           | 50, 100 or 200            |
| 20"    | 15" x 15" | 21.75"     | 21"    | 3.5"               | 50, 100 or 200            |
| 20"    | 18" x 18" | 20.5"      | 24"    | 3.25"              | 50, 100, 150 or 300       |
| 20"    | 18" x 24" | 20"        | 23.25" | 2.25"              | 60, 150, 300, 500 or 1000 |
| 20"    | 24" x 24" | 20"        | 29.25" | 2.25"              | 60, 150, 300, 500 or 1000 |
| 30"    | 15" x 15" | 31.75"     | 21"    | 3.5"               | 50, 100 or 200            |
| 30"    | 18" x 18" | 30.5"      | 24"    | 3.25"              | 50, 100, 150 or 300       |
| 30"    | 18" x 24" | 30"        | 23.25" | 2.25"              | 60, 150, 300, 500 or 1000 |
| 30"    | 24" x 24" | 30"        | 29.25" | 2.25"              | 60, 150, 300, 500 or 1000 |